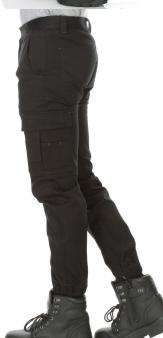

# STRETCH SATIN CUFFED PANTS

#### **FEATURES**

- Two front angled pockets
- Two patch back pockets reinforced with extra layer
- Patch pocket with pen/tool division and hook and loop fastening on RHS leg
- Five belt loops with camouflage trim and larger loop on the back for extra strength
- Elasticised cuff with zip for easy wear and adjust using boots
- YKK zip