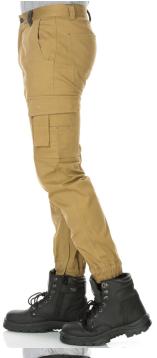

# STRETCH SATIN CUFFED PANTS

#### **FEATURES**

- Two front angled pockets
- Two patch back pockets reinforced with extra layer
- Patch pocket with pen/tool division and hook and loop fastening on RHS leg
- Five belt loops with camouflage trim and larger loop on the back for extra strength
- Elasticised cuff with zip for easy wear and adjust using boots
- YKK zip