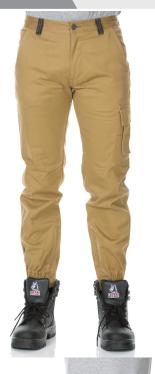

# STRETCH SATIN CUFFED PANTS

#### **FEATURES**

- Two front angled pockets
- Two patch back pockets reinforced with extra layer
- Patch pocket with pen/tool division and hook and loop fastening on RHS leg
- Five belt loops with camouflage trim and larger loop on the back for extra strength
- Elasticised cuff with zip for easy wear and adjust using boots
- YKK zip