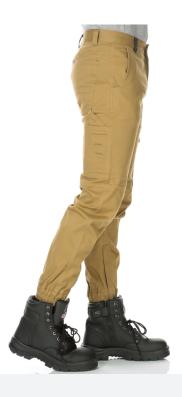

# STRETCH SATIN CUFFED PANTS

#### **FEATURES**

- Two front angled pockets
- Two patch back pockets reinforced with extra layer
- Patch pocket with pen/tool division and hook and loop fastening on RHS leg
- Five belt loops with camouflage trim and larger loop on the back for extra strength
- Elasticised cuff with zip for easy wear and adjust using boots
- YKK zip