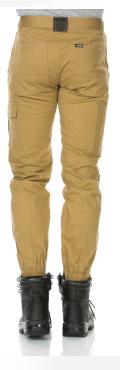

# STRETCH SATIN CUFFED PANTS

#### **FEATURES**

- Two front angled pockets
- Two patch back pockets reinforced with extra layer
- Patch pocket with pen/tool division and hook and loop fastening on RHS leg
- Five belt loops with camouflage trim and larger loop on the back for extra strength
- Elasticised cuff with zip for easy wear and adjust using boots
- YKK zip